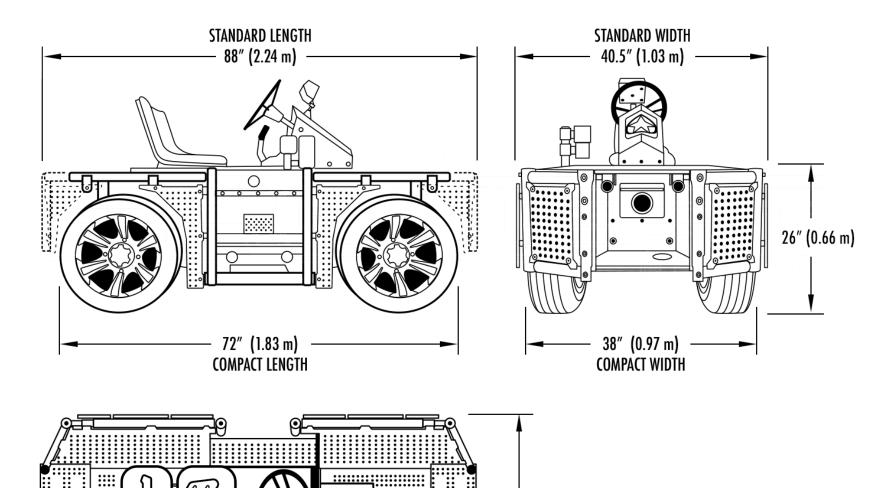

## **SPECIFICATIONS**

The Classic is 9'6" (2.89 m) long and 5' (1.52 m) wide, with a 2'6" (0.76 m) deck height. The compact Mini is 6' (1.83 m) long and 3'2" (0.97 m) wide, with a 2'2" (0.66 m) deck height.

The Classic weighs 1,400 lbs (635 kgs) and can tow 5,000 lbs (2,268 kgs) at 25 Mph. The Mini weighs 900 lbs (408 kgs) and can tow 3,000 lbs (1,361 kgs) at 25 Mph.

Both the Classic and Mini have a range of 40 miles (64 kilometers) on a single battery charge. The Classic can hit 30 mph unloaded, in just 2.8 seconds. The max speed is 50 mph for the Classic and 40 mph for the Mini.

## PATRIOT CAR MINI

40.5" (1.03 m)