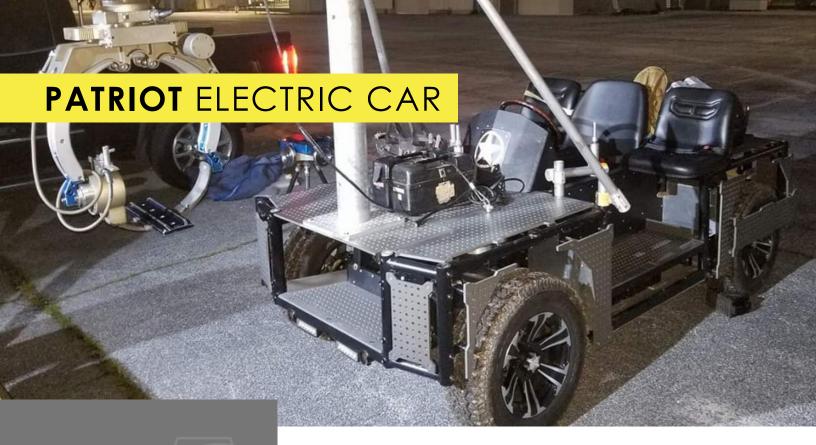

### Fast, Versatile, Safe

Patriot Cars are known for their versatility and have become the standard for safety, and easy integration with Scorpio 10' telescoping crane arm, vertical sliders, remote heads, Steadicams, and hard-mounted cameras.

Both the Patriot Classic and the Patriot Mini can travel up to 40 miles before battery charging is necessary.

The Patriot is distinct from other electric cars because it has an unloaded top speed of 50 mph.

Patriot The Mini accommodate tight locations, such as sidewalks, traffic lanes, interior sets, elevators, and hallways.