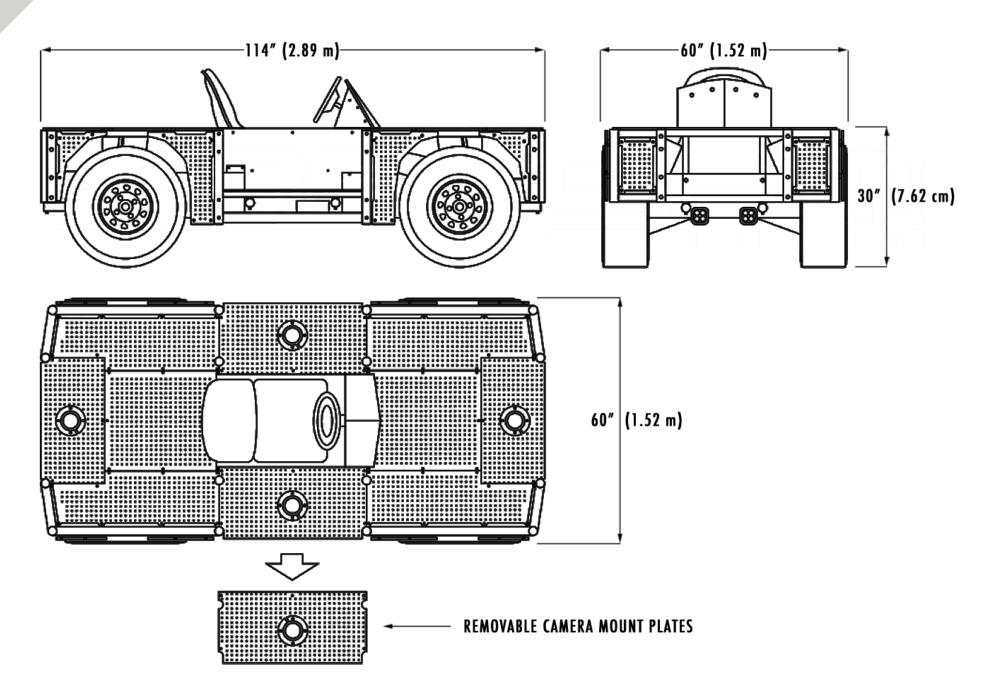

## **SPECIFICATIONS**

The Classic is 9'6" (2.89 m) long and 5' (1.52 m) wide, with a 2'6" (0.76 m) deck height. The compact Mini is 6' (1.83 m) long and 3'2" (0.97 m) wide, with a 2'2" (0.66 m) deck height.

The Classic weighs 1,400 lbs (635 kgs) and can tow 5,000 lbs (2,268 kgs) at 25 Mph. The Mini weighs 900 lbs (408 kgs) and can tow 3,000 lbs (1,361 kgs) at 25 Mph.

Both the Classic and Mini have a range of 40 miles (64 kilometers) on a single battery charge. The Classic can hit 30 mph unloaded, in just 2.8 seconds. The max speed is 50 mph for the Classic and 40 mph for the Mini.

# PATRIOT CAR CLASSIC