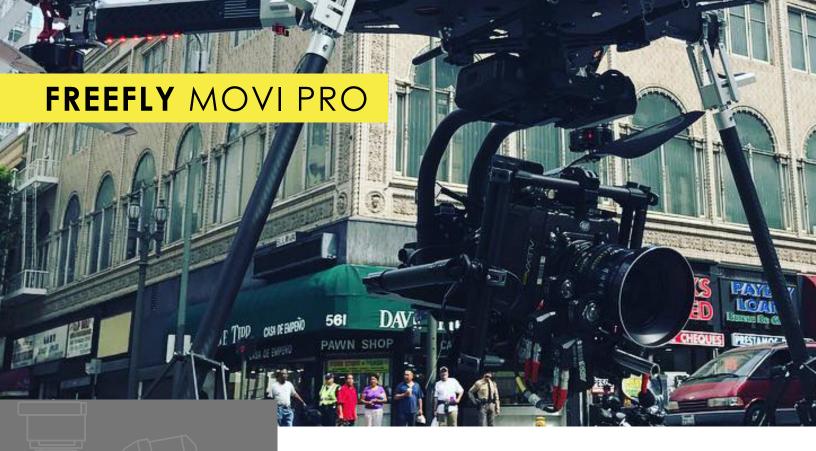

## Ultra Lightweight and Portable

One of the most advanced ultra-lightweight and portable designed to maximize shooting time in several configurations.

It features high-quality sensors for precise calibration in even the most challenging of shots. Its internal processing and tuning algorithms allow the system to tune the filter and stiffness in ~3 seconds per axis without requiring user input.

Its back screen provides quick access to vital information and the ability to easily tune and adjust parameters without an external device.

# FREEFLY MOVI PRO

STABILIZED WEIGHT MAX PAYLOAD Yes 5.8 lbs (2.65 kgs) 15 lbs (6.8 kgs) RANGE MAX SPEED MAX OP SPEED Pan ±360°, Tilt +90°/-165°, Roll ±60° Pan/Tilt 360°/sec 62 mph (100 kph) UNDERSLUNG MIN HEIGHT UNDERSLUNG MIN WIDTH UNDERSLUNG MIN DEPTH 17" (43.2 cm) 13.5" (34.3 cm) 13.46" (34.2 cm)