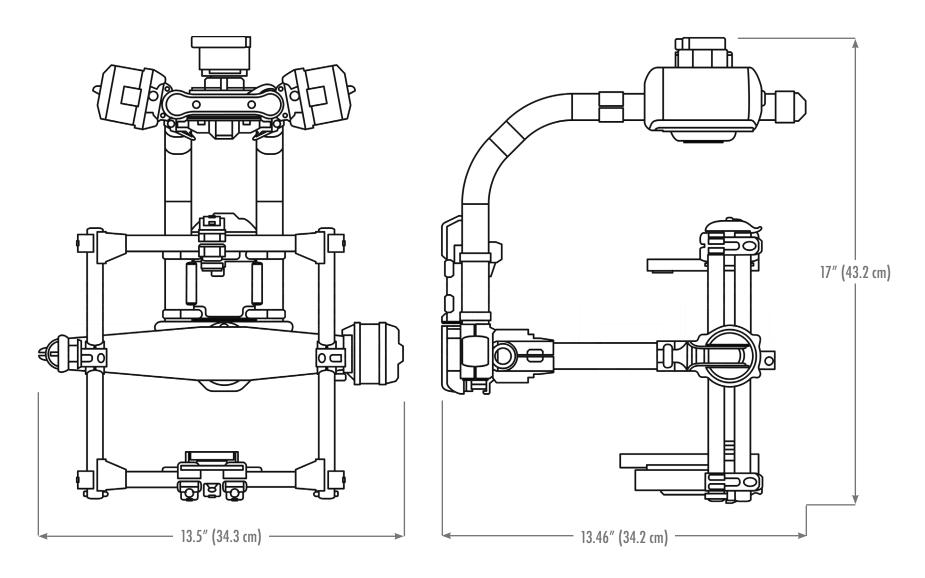

### **SPECIFICATIONS**

The minimum width is 13.5" (34.3 cm) and the minimum depth is 13.46" (34.2 cm). The minimum height is 17" (43.2 cm) underslung, and 12" (31 cm) overslung.

The head weighs only 5.8 lbs (2.65 kgs). It can carry up to 15 lbs (6.8 kgs) max payload.

# FREEFLY MOVI PRO

STABILIZED WEIGHT MAX PAYLOAD Yes 5.8 lbs (2.65 kgs) 15 lbs (6.8 kgs) RANGE MAX SPEED MAX OP SPEED Pan ±360°, Tilt +90°/-165°, Roll ±60° Pan/Tilt 360°/sec 62 mph (100 kph) UNDERSLUNG MIN HEIGHT UNDERSLUNG MIN WIDTH UNDERSLUNG MIN DEPTH 17" (43.2 cm) 13.5" (34.3 cm) 13.46" (34.2 cm)