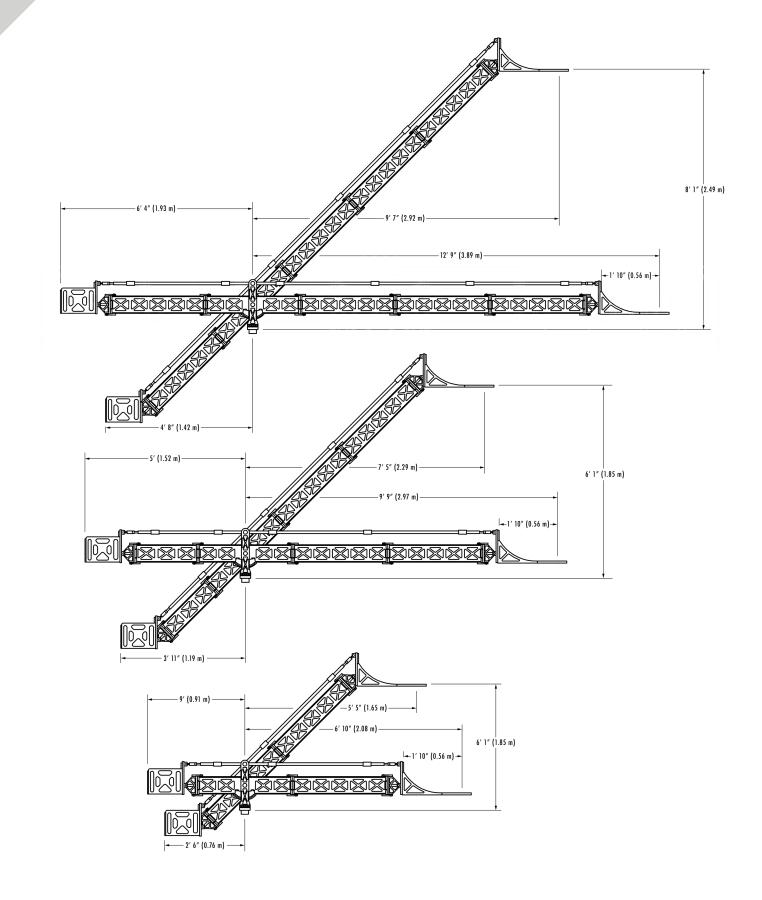

The longest configuration, the maximum lens height is 8'1". At the shortest length, the lens height reaches up to 6'1". The Pro Arm's reach at full extension is 12'9" in front of the post with 6'4" of the arm on the bucket side. This crane provides basic functionality for operators that are looking for a new angle that can be combined with linear crane movement.

### Dimensions

The post to nose length is 12'9" (3.89 m) in large configuration, 9'9" (2.97 m) in medium size, and 6'10" (2.08 m) in small. The mounting point max height is 8'1" (2.49 m) in large, and 6'1" (1.85 m) in medium and small configurations. The overall arm length is 19'1" (5.82 m) in the largest configuration, 14'9" (4.50 m) in medium size, and 14'10" (4.52 m) in small.