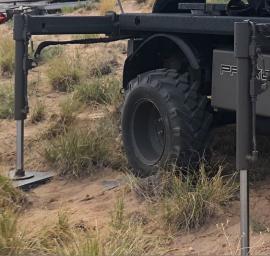

This mobile base is built to carry large payloads that safely accommodate our camera cranes up to 50',

The Taurus is equipped with a four-wheel-drive, independent suspension, and constant hydraulic power, even when driving. It can be quickly leveled using four corner hydraulic stabilizing jacks and hydraulic column.

#### Ranges

Ground clearance is 9" (0.23 m) without a crane payload, and 6" (0.15 m) with crane pyload mounted.