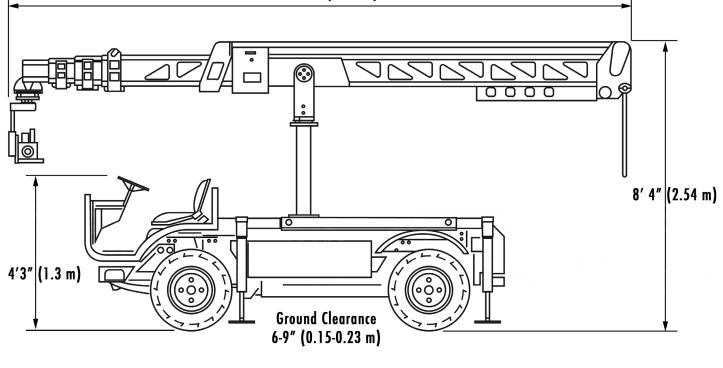

### Dimensions

The Taurus base is 13'8" (4.17 m) long, 6'6" (2 m) wide, and 4'3" (1.3 m) tall (without crane mounted). Distance between axles is 7'6" (2.29 m).

#### Ranges

Ground clearance is 9" (0.23 m) without a crane payload, and 6" (0.15 m) with crane pyload mounted.