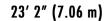

### Dimensions

The Taurus base is 13'8" (4.17 m) long, 6'6" (2 m) wide, and 4'3" (1.3 m) tall (without crane mounted). Distance between axles is 7'6" (2.29 m).

#### Ranges

Ground clearance is 9" (0.23 m) without a crane payload, and 6" (0.15 m) with crane pyload mounted.