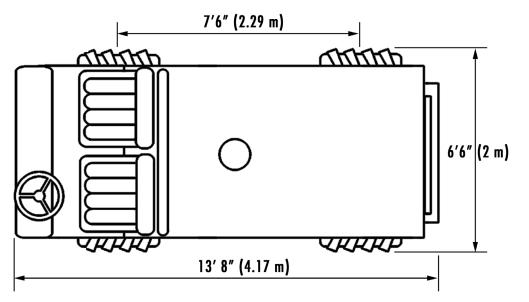

### Dimensions

The Taurus base is 13'8" (4.17 m) long, 6'6" (2 m) wide, and 4'3" (1.3 m) tall (without crane mounted). Distance between axles is 7'6" (2.29 m).